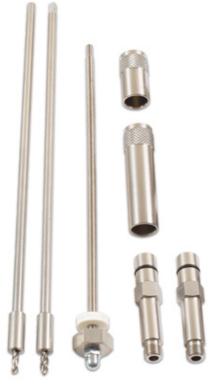

## Broken Glow Plug Tip Puller Kit M10 w/o cleaning tools

Broken glow Plug Tip removal kit for M10 glow plugs. Supplied without cleaning tools. For cleaning tools, please see Laser Part No. 6646.

## **Additional Information**

- Applications include: M10 x 1mm, M10 x 1.25mm glow plug tip extraction tools.
- Unique extended drill bits with crimped and welded ends for increased access and a built in depth control collar to ensure the maximum depth cannot be exceeded.
- Specially machined thread taps, crimped and welded to extra-long extensions for increased access.
- Due to the size of individual threaded components and the nature of the task, all components should be considered consumable. Spare parts are available.